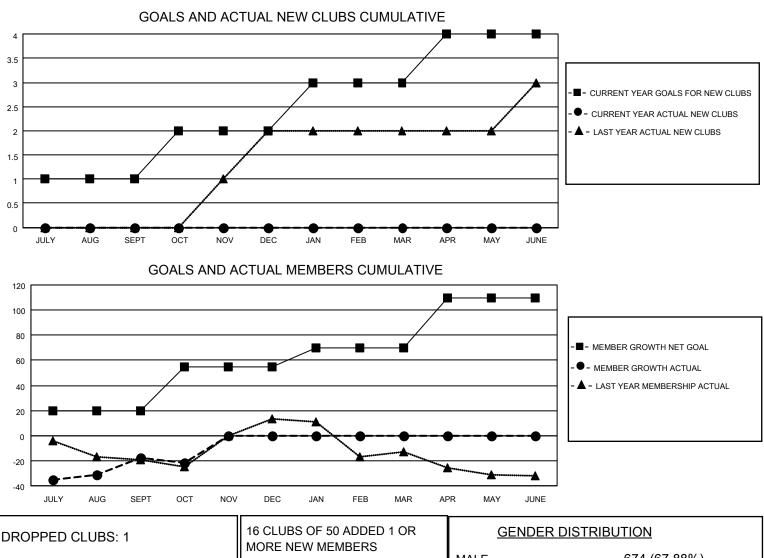

## LOCATION GEORGIA

District 18 O

Results as of: 10/31/2021

| Clubs                 |               |           |               | Members               |                        |                         |                                                    |
|-----------------------|---------------|-----------|---------------|-----------------------|------------------------|-------------------------|----------------------------------------------------|
| RESULTS FOR 2021-2022 |               |           |               | RESULTS FOR 2021-2022 |                        |                         |                                                    |
| QUARTER               | NEW CLUB GOAL | NEW CLUBS | DROPPED CLUBS | QUARTER               | BER GROWTH NET<br>GOAL | MEMBER GROWTH<br>ACTUAL | DROPPED<br>MEMBERS ACTUAL<br>(including transfers) |
| JULY/AUG/SEPT         | 1             | 0         | 1             | JULY/AUG/SEPT         | 20                     | 30                      | 46                                                 |
| OCT/NOV/DEC           | 1             | 0         | 0             | OCT/NOV/DEC           | 35                     | 4                       | 8                                                  |
| JAN/FEB/MAR           | 1             | 0         | 0             | JAN/FEB/MAR           | 15                     | 0                       | 0                                                  |
| APR/MAY/JUNE          | 1             | 0         | 0             | APR/MAY/JUNE          | 40                     | 0                       | 0                                                  |

| DROPPED CLUBS: 1 |    | MORE NEW MEMBERS          | MALE 674 (67.88%)         |                           |
|------------------|----|---------------------------|---------------------------|---------------------------|
|                  |    |                           | FEMALE<br>NON BINARY      | 318 (32.02%)<br>0 (0.00%) |
| DROPPED MEMBERS  | 4  |                           | PREFER NOT TO ANSWER      | , ,                       |
| DECEASED         | 1  |                           |                           |                           |
| CLUB CANCELLED   | 29 | CLICK HERE FOR CUMULATIVE | TOTAL FAMILY UNIT MEMBERS | s 120                     |
| OTHER            | 24 | MEMBERSHIP DATA           |                           |                           |
| TOTAL            | 54 |                           | FAMILY MEMBERS PAYING HA  | LF DUES 61                |
|                  |    |                           |                           |                           |